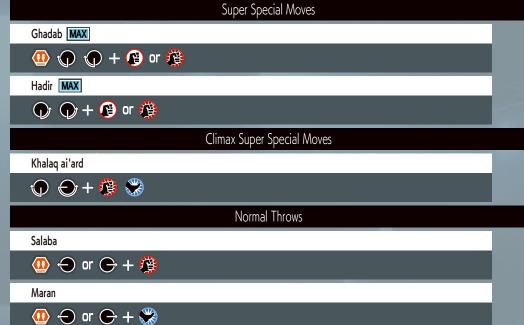

SANAGI









Air OK

MAX Version OK

After holding briefly EX Version OK

Repeatedly

**Hold** 



### *«COMMAND LIST»* ORI YAGAMI



#### **Command Moves** Ge-Shiki • Yumebiki $\bigcirc$ + $\bigcirc$ Ge-Shiki • Yumebiki(Follow Up) Ge-Shiki • Yumebiki ] Ge-Shiki • Gofu In "Shinigami" $\bigcirc$ + $\bigcirc$ Ge-Shiki • Yuriori **(** + **(** ) Special Moves 108 Shiki • Yamibarai → + ♠ or ♠ 100 Shiki • Oniyaki ⊕ or 127 Shiki • Aoibana 1 **EX** ⊕ or 127 Shiki • Aoibana 2 127 Shiki • Aoibana 3 [ 127 Shiki · Aoibana 2 ] 🕡 🛨 🥵 or 🎉 212 Shiki • Kototsuki In **⊕** + **>** or Kuzukaze **EX**





Heavy kick













In air near corner







### *<b>«COMMAND LIST»* CHIZURU KAGURA









Heavy kick















In air near corner













Hold



## COMMAND LIST >> COMMAND LIST >











## \*\*COMMAND LIST \*\* ASHIRO NANAKASE











MAX Version OK

Hold







































Close by in air