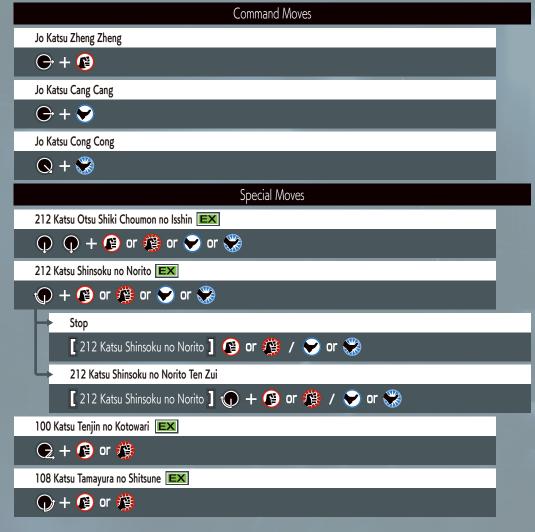

#### **Command Moves** Ge-Shiki • Yumebiki $\bigcirc$ + $\bigcirc$ Ge-Shiki • Yumebiki(Follow Up) Ge-Shiki • Yumebiki ] Ge-Shiki • Gofu In "Shinigami" $\bigcirc$ + $\bigcirc$ Ge-Shiki • Yuriori **(** + **(** ) Special Moves 108 Shiki • Yamibarai → + ♠ or ♠ 100 Shiki • Oniyaki ⊕ or 127 Shiki • Aoibana 1 **EX** ⊕ or 127 Shiki • Aoibana 2 127 Shiki • Aoibana 3 [ 127 Shiki · Aoibana 2 ] 🕡 🛨 🥵 or 🎉 212 Shiki • Kototsuki In **⊕** + **>** or Kuzukaze **EX**