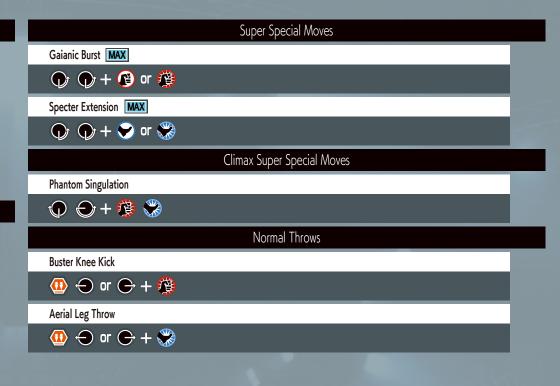

#### **Command Moves** Sky Axe **⊕** + **♥** Ground Hammer $\bigcirc$ + $\bigcirc$ Target Combo 1 Press in order (from far away) **净** • **獐** Special Moves Scarlet Phantom ⊕ or Aqua Spear **EX** → + ♠ or ♠ Rising Efreet **EX** ⊕ or Blau Wing **EX** Thruster Vision • Front Thruster Vision • Back Thruster Vision • Slant Thruster Vision • Under **(** + **(** )

























Use MAX Mode (Quick)





In air near corner







Close by









**Hold** 

MAX Version OK



# KYO KUSANAGI









Air OK

MAX Version OK

After holding briefly EX Version OK

Repeatedly

**Hold** 



### *«COMMAND LIST»* ORI YAGAMI



#### **Command Moves** Ge-Shiki • Yumebiki $\bigcirc$ + $\bigcirc$ Ge-Shiki • Yumebiki(Follow Up) Ge-Shiki • Yumebiki ] Ge-Shiki • Gofu In "Shinigami" $\bigcirc$ + $\bigcirc$ Ge-Shiki • Yuriori **(** + **(** ) Special Moves 108 Shiki • Yamibarai → + ♠ or ♠ 100 Shiki • Oniyaki ⊕ or 127 Shiki • Aoibana 1 **EX** ⊕ or 127 Shiki • Aoibana 2 127 Shiki • Aoibana 3 [ 127 Shiki · Aoibana 2 ] 🕡 🛨 🥵 or 🎉 212 Shiki • Kototsuki In **⊕** + **>** or Kuzukaze **EX**





Heavy kick













In air near corner







### *<b>«COMMAND LIST»