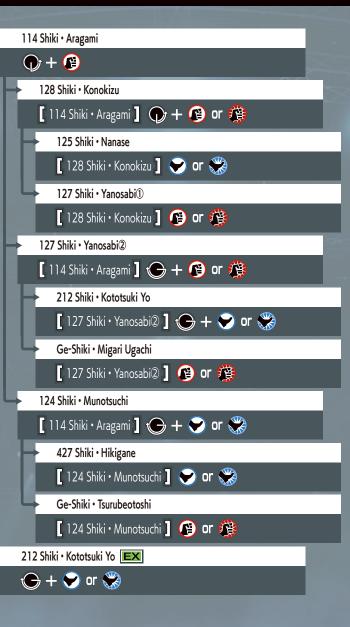

#### **Command Moves** Ge-Shiki • Yumebiki $\bigcirc$ + $\bigcirc$ Ge-Shiki • Yumebiki(Follow Up) Ge-Shiki • Yumebiki ] Ge-Shiki • Gofu In "Shinigami" $\bigcirc$ + $\bigcirc$ Ge-Shiki • Yuriori **(** + **(** ) Special Moves 108 Shiki • Yamibarai → + ♠ or ♠ 100 Shiki • Oniyaki ⊕ or 127 Shiki • Aoibana 1 **EX** ⊕ or 127 Shiki • Aoibana 2 127 Shiki • Aoibana 3 [ 127 Shiki · Aoibana 2 ] 🕡 🛨 🥵 or 🎉 212 Shiki • Kototsuki In **⊕** + **>** or Kuzukaze **EX**