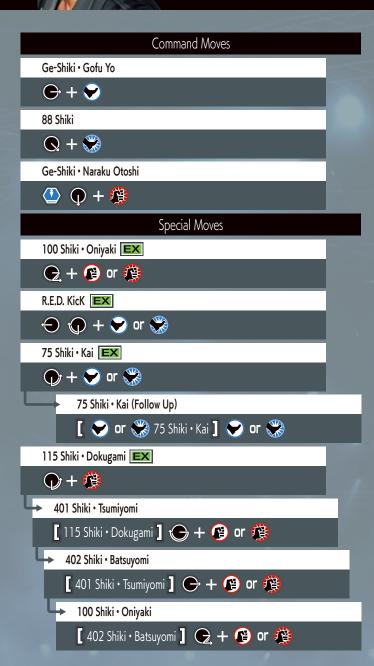

#### **Command Moves** Ge-Shiki • Yumebiki $\bigcirc$ + $\bigcirc$ Ge-Shiki • Yumebiki(Follow Up) Ge-Shiki • Yumebiki ] Ge-Shiki • Gofu In "Shinigami" $\bigcirc$ + $\bigcirc$ Ge-Shiki • Yuriori **(** + **(** ) Special Moves 108 Shiki • Yamibarai → + ♠ or ♠ 100 Shiki • Oniyaki ⊕ or 127 Shiki • Aoibana 1 **EX** ⊕ or 127 Shiki • Aoibana 2 127 Shiki • Aoibana 3 [ 127 Shiki · Aoibana 2 ] 🕡 🛨 🥵 or 🎉 212 Shiki • Kototsuki In **⊕** + **>** or Kuzukaze **EX**