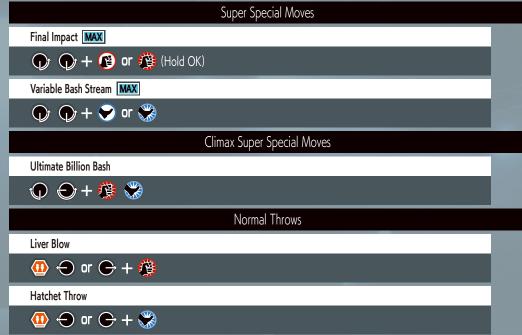

#### **Command Moves** Ge-Shiki • Yumebiki $\bigcirc$ + $\bigcirc$ Ge-Shiki • Yumebiki(Follow Up) Ge-Shiki • Yumebiki ] Ge-Shiki • Gofu In "Shinigami" $\bigcirc$ + $\bigcirc$ Ge-Shiki • Yuriori **(** + **(** ) Special Moves 108 Shiki • Yamibarai → + ♠ or ♠ 100 Shiki • Oniyaki ⊕ or 127 Shiki • Aoibana 1 **EX** ⊕ or 127 Shiki • Aoibana 2 127 Shiki • Aoibana 3 [ 127 Shiki · Aoibana 2 ] 🕡 🛨 🥵 or 🎉 212 Shiki • Kototsuki In **⊕** + **>** or Kuzukaze **EX**