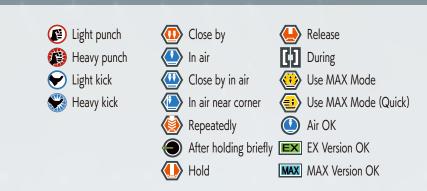

Use MAX Mode (Quick)

In air near corner

Close by

**Hold** 

MAX Version OK

# KYO KUSANAGI

Air OK

MAX Version OK

After holding briefly EX Version OK

Repeatedly

**Hold** 