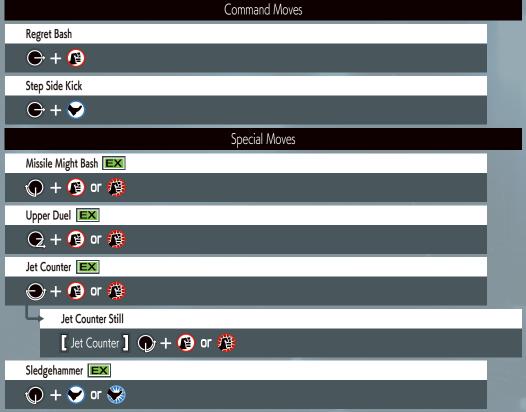

#### **Command Moves** Ge-Shiki • Yumebiki $\bigcirc$ + $\bigcirc$ Ge-Shiki • Yumebiki(Follow Up) Ge-Shiki • Yumebiki ] Ge-Shiki • Gofu In "Shinigami" $\bigcirc$ + $\bigcirc$ Ge-Shiki • Yuriori **(** + **(** ) Special Moves 108 Shiki • Yamibarai → + ♠ or ♠ 100 Shiki • Oniyaki ⊕ or 127 Shiki • Aoibana 1 **EX** ⊕ or 127 Shiki • Aoibana 2 127 Shiki • Aoibana 3 [ 127 Shiki · Aoibana 2 ] 🕡 🛨 🥵 or 🎉 212 Shiki • Kototsuki In **⊕** + **>** or Kuzukaze **EX**