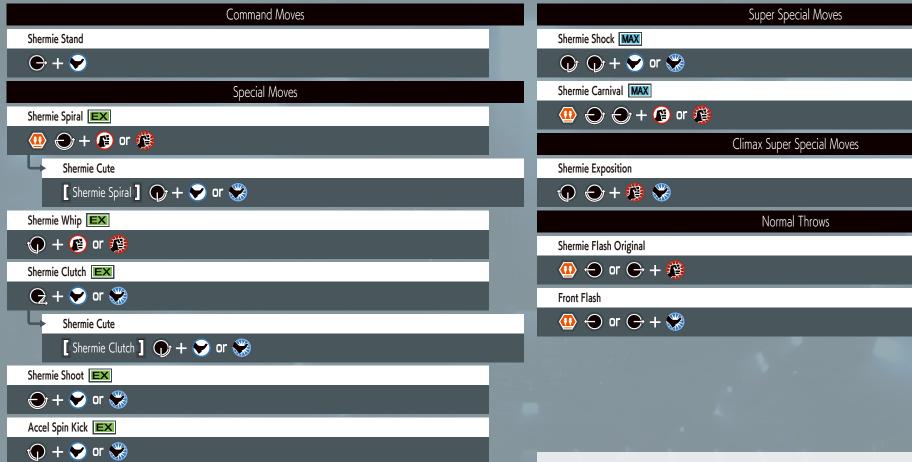

dly

**Hold** 



### *«COMMAND LIST»* ORI YAGAMI



#### **Command Moves** Ge-Shiki • Yumebiki $\bigcirc$ + $\bigcirc$ Ge-Shiki • Yumebiki(Follow Up) Ge-Shiki • Yumebiki ] Ge-Shiki • Gofu In "Shinigami" $\bigcirc$ + $\bigcirc$ Ge-Shiki • Yuriori **(** + **(** ) Special Moves 108 Shiki • Yamibarai → + ♠ or ♠ 100 Shiki • Oniyaki ⊕ or 127 Shiki • Aoibana 1 **EX** ⊕ or 127 Shiki • Aoibana 2 127 Shiki • Aoibana 3 [ 127 Shiki · Aoibana 2 ] 🕡 🛨 🥵 or 🎉 212 Shiki • Kototsuki In **⊕** + **>** or Kuzukaze **EX**





Heavy kick













In air near corner







### *<b>«COMMAND LIST»* CHIZURU KAGURA









Heavy kick















In air near corner













Hold



## COMMAND LIST >> COMMAND LIST >











## \*\*COMMAND LIST \*\* ASHIRO NANAKASE











MAX Version OK

Hold







































Close by in air