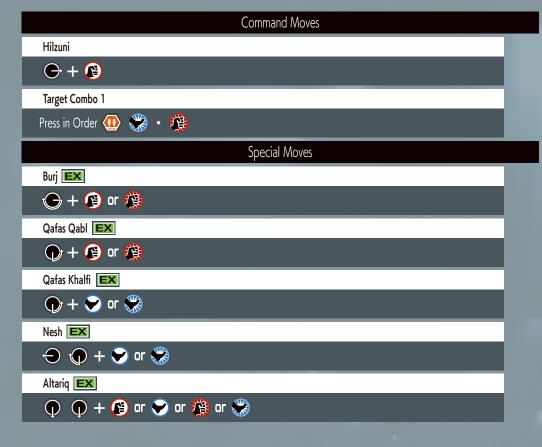

KUSANAGI









Air OK

MAX Version OK

After holding briefly EX Version OK

Repeatedly

**Hold** 



### *«COMMAND LIST»* ORI YAGAMI



#### **Command Moves** Ge-Shiki • Yumebiki $\bigcirc$ + $\bigcirc$ Ge-Shiki • Yumebiki(Follow Up) Ge-Shiki • Yumebiki ] Ge-Shiki • Gofu In "Shinigami" $\bigcirc$ + $\bigcirc$ Ge-Shiki • Yuriori **(** + **(** ) Special Moves 108 Shiki • Yamibarai → + ♠ or ♠ 100 Shiki • Oniyaki ⊕ or 127 Shiki • Aoibana 1 **EX** ⊕ or 127 Shiki • Aoibana 2 127 Shiki • Aoibana 3 [ 127 Shiki · Aoibana 2 ] 🕡 🛨 🥵 or 🎉 212 Shiki • Kototsuki In **⊕** + **>** or Kuzukaze **EX**





Heavy kick













In air near corner







### *<b>«COMMAND LIST»* CHIZURU KAGURA









Heavy kick















In air near corner













Hold



## COMMAND LIST >> COMMAND LIST >











## \*\*COMMAND LIST \*\* ASHIRO NANAKASE











MAX Version OK

Hold







































Close by in air