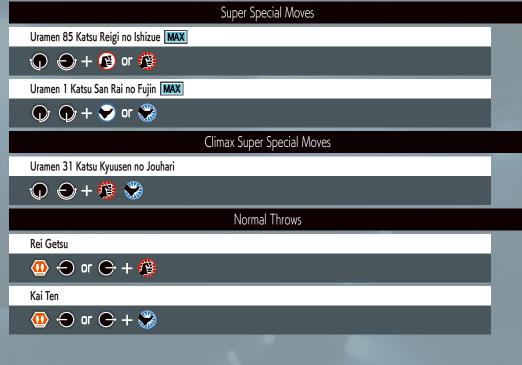

#### **Command Moves** Ge-Shiki • Yumebiki $\bigcirc$ + $\bigcirc$ Ge-Shiki • Yumebiki(Follow Up) Ge-Shiki • Yumebiki ] Ge-Shiki • Gofu In "Shinigami" $\bigcirc$ + $\bigcirc$ Ge-Shiki • Yuriori **(** + **(** ) Special Moves 108 Shiki • Yamibarai → + ♠ or ♠ 100 Shiki • Oniyaki ⊕ or 127 Shiki • Aoibana 1 **EX** ⊕ or 127 Shiki • Aoibana 2 127 Shiki • Aoibana 3 [ 127 Shiki · Aoibana 2 ] 🕡 🛨 🥵 or 🎉 212 Shiki • Kototsuki In **⊕** + **>** or Kuzukaze **EX**