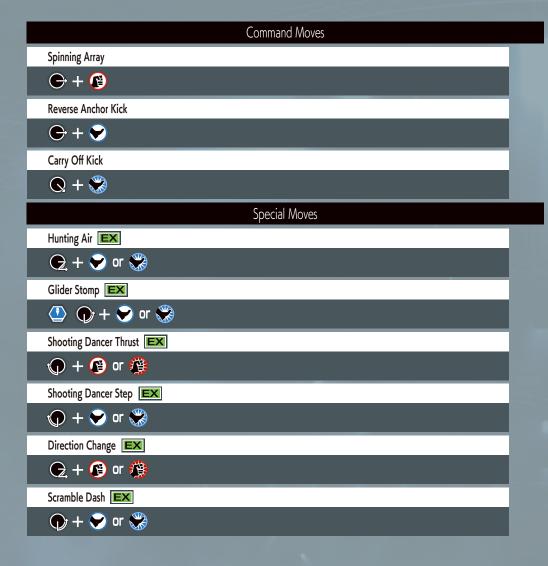

old** 



### *«COMMAND LIST»* ORI YAGAMI



#### **Command Moves** Ge-Shiki • Yumebiki $\bigcirc$ + $\bigcirc$ Ge-Shiki • Yumebiki(Follow Up) Ge-Shiki • Yumebiki ] Ge-Shiki • Gofu In "Shinigami" $\bigcirc$ + $\bigcirc$ Ge-Shiki • Yuriori **(** + **(** ) Special Moves 108 Shiki • Yamibarai → + ♠ or ♠ 100 Shiki • Oniyaki ⊕ or 127 Shiki • Aoibana 1 **EX** ⊕ or 127 Shiki • Aoibana 2 127 Shiki • Aoibana 3 [ 127 Shiki · Aoibana 2 ] 🕡 🛨 🥵 or 🎉 212 Shiki • Kototsuki In **⊕** + **>** or Kuzukaze **EX**





Heavy kick













In air near corner







### *<b>«COMMAND LIST»* CHIZURU KAGURA









Heavy kick















In air near corner













Hold



## COMMAND LIST >> COMMAND LIST >











## \*\*COMMAND LIST \*\* ASHIRO NANAKASE











MAX Version OK

Hold







































Close by in air