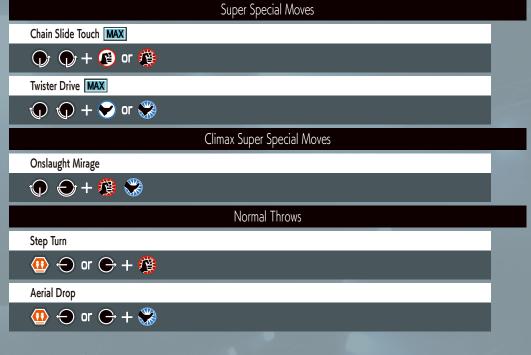

d** 



### *«COMMAND LIST»* ORI YAGAMI



#### **Command Moves** Ge-Shiki • Yumebiki $\bigcirc$ + $\bigcirc$ Ge-Shiki • Yumebiki(Follow Up) Ge-Shiki • Yumebiki ] Ge-Shiki • Gofu In "Shinigami" $\bigcirc$ + $\bigcirc$ Ge-Shiki • Yuriori **(** + **(** ) Special Moves 108 Shiki • Yamibarai → + ♠ or ♠ 100 Shiki • Oniyaki ⊕ or 127 Shiki • Aoibana 1 **EX** ⊕ or 127 Shiki • Aoibana 2 127 Shiki • Aoibana 3 [ 127 Shiki · Aoibana 2 ] 🕡 🛨 🥵 or 🎉 212 Shiki • Kototsuki In **⊕** + **>** or Kuzukaze **EX**





Heavy kick













In air near corner







### *<b>«COMMAND LIST»* CHIZURU KAGURA









Heavy kick















In air near corner













Hold



## COMMAND LIST >> COMMAND LIST >











## \*\*COMMAND LIST \*\* ASHIRO NANAKASE











MAX Version OK

Hold







































Close by in air