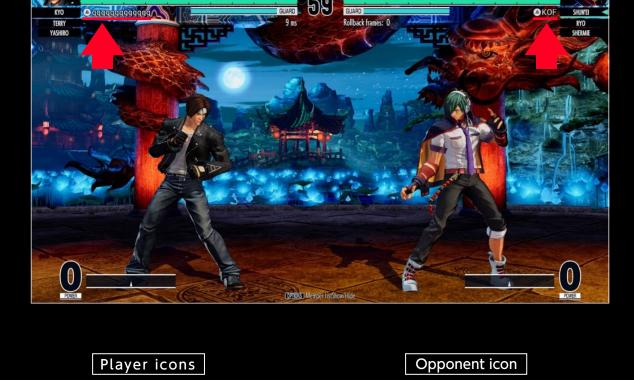

### Platform icons will be displayed next to player names as part of the new

cross-platform functionality. These icons will let you see whether or not a player is on a different platform than you.

(PS4<sup>®</sup>/PS5<sup>®</sup>)

PlayStation® icon

(Series X|S/Windows 10)

(Steam/Epic Games)

PC icon

Ranked Match

Network icon

with someone playing on a different platform. If both of you are on the same platform, your opponent's icon will be identical to yours.