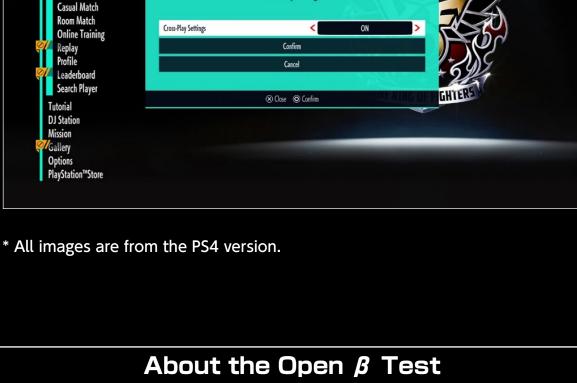

#### **MAIN MENU**

**Cross-platform support toggle (ON/OFF)** 

Cross-Play Settings

This option can be found in the top-right corner of the Main Menu screen. \* Cross-platform support is set to ON by default when you first launch the game.